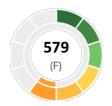

### Illion Consumer Risk Score

A score of **579** indicates that the applicant has a score that is better than or equal to **21%** of all consumers on the illion database.

| Overview                 |                |  |  |
|--------------------------|----------------|--|--|
| Adverse                  | -              |  |  |
| Defaults (Total amount)  | - (-)          |  |  |
| Enquiries (Total amount) | 1 (\$5,000.00) |  |  |
| Bankruptcies             | -              |  |  |