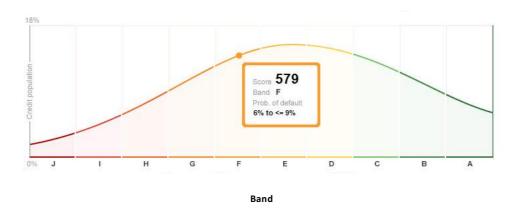

### Illion Consumer Risk Score

A score of **579** indicates that the applicant has a score that is better than or equal to **21%** of all consumers on the illion database.

| Overview                 |                |  |  |
|--------------------------|----------------|--|--|
| Adverse                  | -              |  |  |
| Defaults (Total amount)  | - (-)          |  |  |
| Enquiries (Total amount) | 1 (\$5,000.00) |  |  |
| Bankruptcies             | -              |  |  |

## **Key influencing factors**

- No existing credit information on bureau
- Demographic profile
- Volume of credit applications of a specific Account type within the previous 24 months

A score of **579** indicates that the applicant has a score that is better than or equal to **21%** of all consumers on the illion database, and better than or equal to **19%** of the applicants for **Utilities + Other** on the illion database.