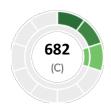

### Illion Consumer Risk Score

A score of **682** indicates that the applicant has a score that is better than or equal to **48%** of all consumers on the illion database.

| Overview                 |                |
|--------------------------|----------------|
| Adverse                  | -              |
| Defaults (Total amount)  | - (-)          |
| Enquiries (Total amount) | 1 (\$5,000.00) |
| Bankruptcies             | -              |