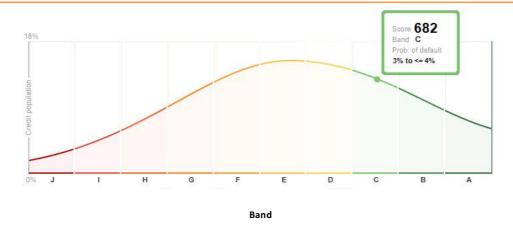

### Illion Consumer Risk Score

A score of **682** indicates that the applicant has a score that is better than or equal to **48%** of all consumers on the illion database.

| Overview                 |                |
|--------------------------|----------------|
| Adverse                  | -              |
| Defaults (Total amount)  | - (-)          |
| Enquiries (Total amount) | 1 (\$5,000.00) |
| Bankruptcies             | -              |

## **Key influencing factors**

- Demographic profile
- Volume of credit applications of a specific Account type within the previous 24 months

A score of **682** indicates that the applicant has a score that is better than or equal to **48%** of all consumers on the illion database, and better than or equal to 48% of the applicants for **Utilities + Other** on the illion database.