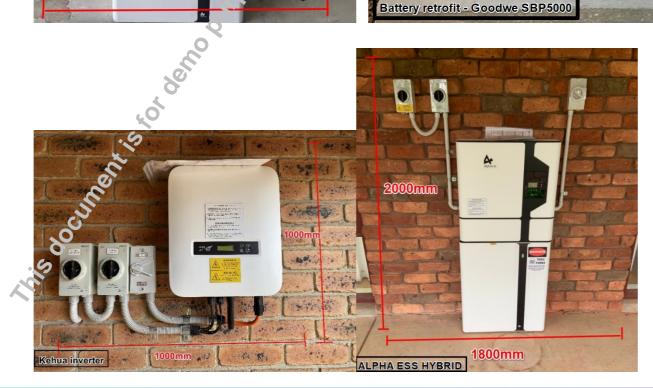

#### **Inverter And/Battery Location – Close Up And Full View**

- Clear photo of the wall & ground of where you want to fit your inverter/battery
- Recommended locations to be close to switch board and out of direct sunlight.
- Clearance needed for battery as per AS/NZS 5139-2019: 2000mm x 1800mm x 300mm [H x W x D]

IMPORTANT: Please provide 3 possible battery locations for review. This helps our engineers approve a location.

A Sallador