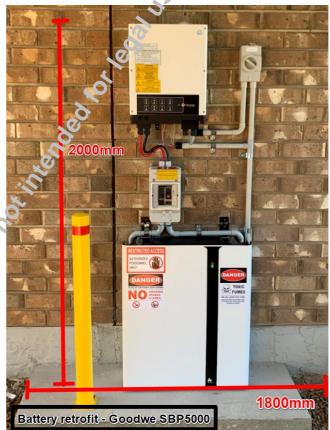

#### **Inverter And/Battery Location – Close Up And Full View**

- Clear photo of the wall & ground of where you want to fit your inverter/battery
- Recommended locations to be close to switch board and out of direct sunlight.
- Clearance needed for battery as per AS/NZS 5139-2019: 2000mm x 1800mm x 300mm [H x W x D]

IMPORTANT: Please provide 3 possible battery locations for review. This helps our engineers approve a location.

A Sallador