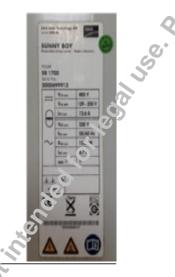

#### **Existing Solar Inverter – Close Up And Full View**

- 22102000 • If you have an existing solar inverter(s). This is required as supporting information to your grid distributor for system approval.
- The inverter sticker is usually on the side or under the inverter.
- Be sure to show the following: Model Name, Serial Number and Power Rating