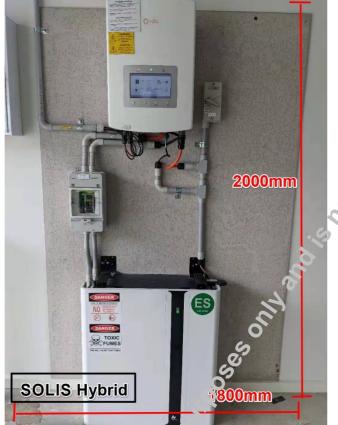

#### **Inverter And/Battery Location – Close Up And Full View**

- Clear photo of the wall & ground of where you want to fit your inverter/battery
- Recommended locations to be close to switch board and out of direct sunlight.
- Clearance needed for battery as per AS/NZS 5139-2019: 2000mm x 1800mm x 300mm [H x W x D]

IMPORTANT: Please provide 3 possible battery locations for review. This helps our engineers approve a location.

A Sallador