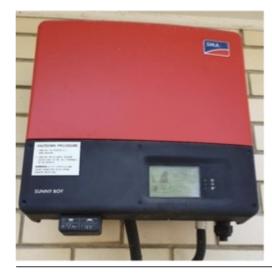

#### **Existing Solar Inverter – Close Up And Full View**

- 22102000 • If you have an existing solar inverter(s). This is required as supporting information to your grid distributor for system approval.
- The inverter sticker is usually on the side or under the inverter.
- Be sure to show the following: Model Name, Serial Number and Power Rating